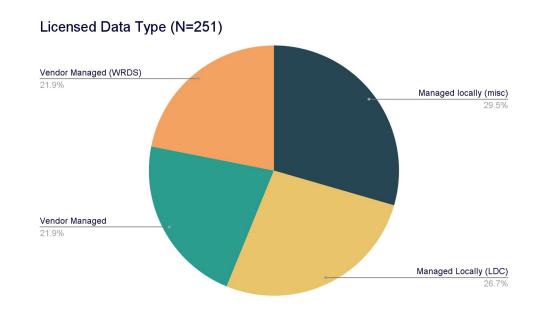

#### Data in UC Berkeley Library's Dataverse

All acquired data that has a license signed by UC Berkeley Library AND:

- Is available to all users without restriction to specific user groups note: there are some exceptions of data provided by the Business Library
- Is stored locally OR
- Is a subscription (must be data only content e.g. Sage Data, ICPSR, Nielsen marketing data, WRDS data)
- Can be manipulated either in the platform or after download