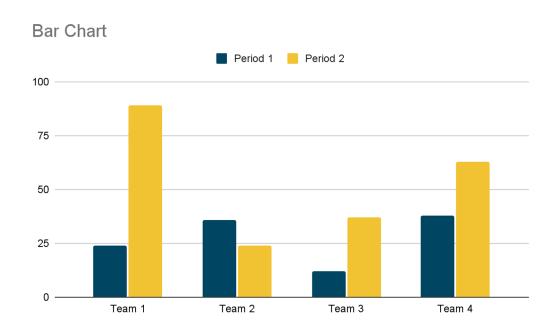

#### Add flair and focus to your data

- Charts are a great way to present data, and there are many options to choose from in this template
- Use the built-in color palette to build a brand-appropriate display option
- Type supporting text here that describes the chart to the right
- Information could be brief or more detailed
- If this text box is unnecessary, remove the text and shift chart to center of slide