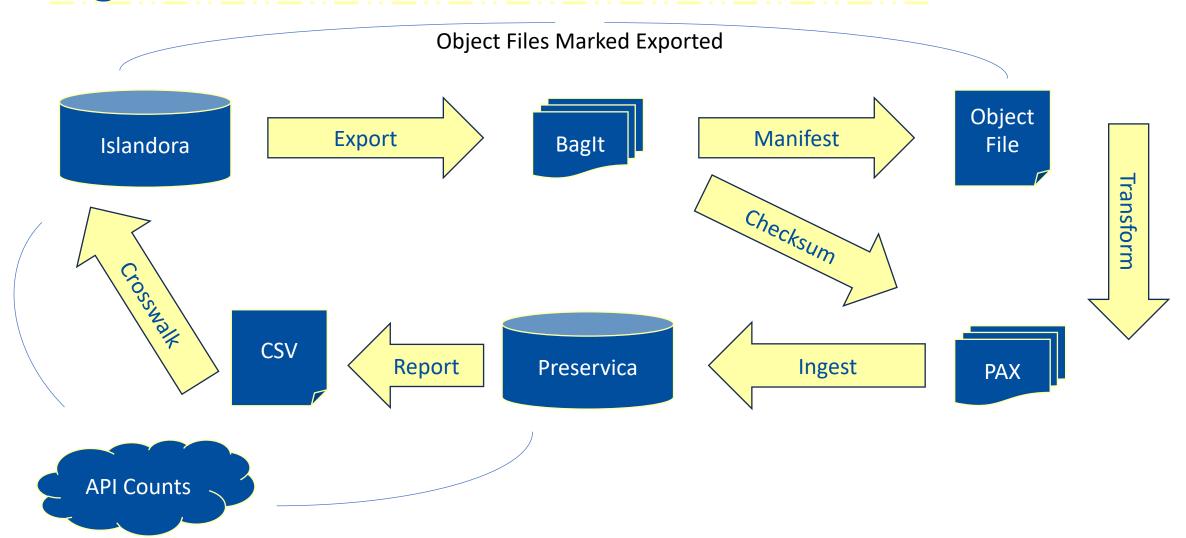

Title: Description: Reference: Type: Code:

- (Dis)trust and verify
  - O Did we capture all the in-scope objects in Islandora?
  - Objective transformation from BagIt to OPEX/PAX capture all components?
  - O Did the Preservica fully ingest the OPEX/PAX?
  - O Does Preservica have what Islandora had?

- Did we capture all the in-scope objects in Islandora?
- BagIt exports:
  - A manifest including SHA1 checksums
  - Metadata files
  - Digital object files
- We enumerate each digital object file and mark it as exported in the source Islandora system, with the timestamp of processing

- Did the transformation from BagIt to OPEX/PAX capture all components?
- Implicit trust in the transformation script from Preservica
- Passthrough of SHA1 hashes

- Did the Preservica fully ingest the OPEX/PAX?
- Implicit trust in the ingest process from Preservica
- Processing of OPEX/PAX

- Does Preservica have what Islandora had?
- Preservica Ingest Report
- Post-processing for Islandora
- Blind spot: complex components
  - Accommodation: count the children