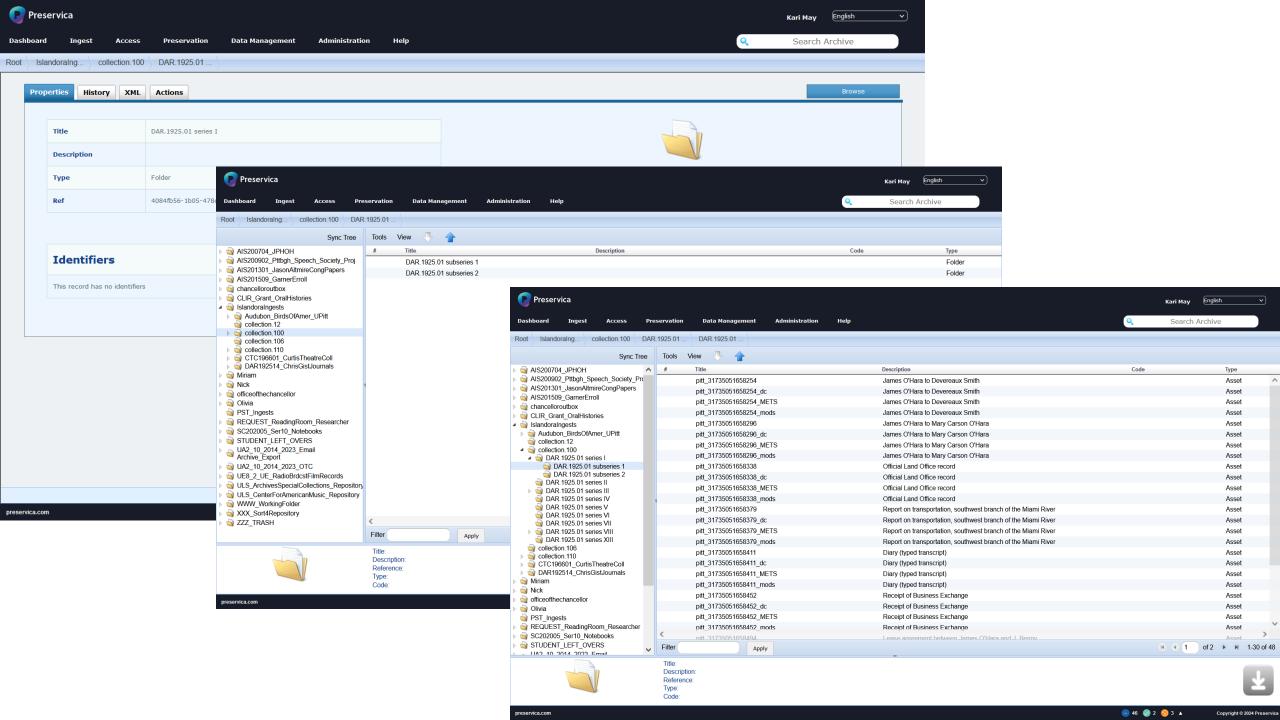

#### Islandora Collections- Post-Ingest Processing

- Identify archival collection represented by group
  - Assets arrive showing Islandora collection identification number
  - Arrchival Collection Number may be in metadata
- Not all Islandora collections come from archival collections
- Some Islandora collections contain multiple archival collections
  - Separate collections if multiple in group

Help

| Root Islandoralng                                                                                                                                                                                                                                                                                                                                                                                                                                                |                         |                                                                                      |                                                                                          |                |
|------------------------------------------------------------------------------------------------------------------------------------------------------------------------------------------------------------------------------------------------------------------------------------------------------------------------------------------------------------------------------------------------------------------------------------------------------------------|-------------------------|--------------------------------------------------------------------------------------|------------------------------------------------------------------------------------------|----------------|
| Sync Tree                                                                                                                                                                                                                                                                                                                                                                                                                                                        | Tools View - 4          |                                                                                      |                                                                                          |                |
| ▶ 🕥 AIS200704_JPHOH                                                                                                                                                                                                                                                                                                                                                                                                                                              | # Title                 | Description                                                                          | Code                                                                                     | Туре           |
| AIS200902_Pttbgh_Speech_Society_Proj                                                                                                                                                                                                                                                                                                                                                                                                                             | Audubon_BirdsOfAmer_UF  | itt Audubon's Birds of America at the University of Pittsburgh                       |                                                                                          | Folder         |
| Als201301_JasonAltmireCongPapers                                                                                                                                                                                                                                                                                                                                                                                                                                 | collection.12           |                                                                                      |                                                                                          | Folder         |
| <ul> <li></li></ul>                                                                                                                                                                                                                                                                                                                                                                                                                                              | collection.100          |                                                                                      |                                                                                          | Folder         |
| CHARCEIO OUBOX  CIARCEIO OUBOX  CIARCEIO OUBOX                                                                                                                                                                                                                                                                                                                                                                                                                   | collection.106          |                                                                                      |                                                                                          | Folder         |
|                                                                                                                                                                                                                                                                                                                                                                                                                                                                  | collection.110          | NCJW-compare to items already ingested/combine?                                      |                                                                                          | Folder         |
| <ul> <li>Miriam</li> <li>Nick</li> <li>officeofthechancellor</li> </ul>                                                                                                                                                                                                                                                                                                                                                                                          | CTC196601_CurtisTheatre | Coll Ford E. and Harriet R. Curtis Theatre Collection of Pittsburgh Theatre Programs | Ford E. and Harriet R.<br>Curtis Theatre Collection of<br>Pittsburgh Theatre<br>Programs | Folder         |
| <ul> <li>Olivia</li> <li>PST_Ingests</li> <li>REQUEST_ReadingRoom_Researcher</li> <li>SC202005_Ser10_Notebooks</li> <li>STUDENT_LEFT_OVERS</li> <li>UA2_10_2014_2023_Email         Archive_Export</li> <li>UA2_10_2014_2023_OTC</li> <li>UB8_2_UE_RadioBrdcstFilmRecords</li> <li>ULS_ArchivesSpecialCollections_Repository</li> <li>ULS_CenterForAmericanMusic_Repository</li> <li>WWW_WorkingFolder</li> <li>XXX_Sort4Repository</li> <li>ZZZ_TRASH</li> </ul> | DAR192514_ChrisGistJour | nals Christopher Gist's Journals by William M. Darlington                            |                                                                                          | Folder         |
|                                                                                                                                                                                                                                                                                                                                                                                                                                                                  | Filter Apply            |                                                                                      | (N) (1) of                                                                               | 1 🕟 🕦 1-7 of 7 |
|                                                                                                                                                                                                                                                                                                                                                                                                                                                                  | Title:<br>Description:  | =                                                                                    |                                                                                          |                |

collection.100

Preservica

Root Islandoralng...

| )                   |                                                                                                                                                                                                                                                                                                                                                                                                                                                                                                                                                                                              |                |       |                  |
|---------------------|----------------------------------------------------------------------------------------------------------------------------------------------------------------------------------------------------------------------------------------------------------------------------------------------------------------------------------------------------------------------------------------------------------------------------------------------------------------------------------------------------------------------------------------------------------------------------------------------|----------------|-------|------------------|
| ync Tree            | Tools View 🕛 👚                                                                                                                                                                                                                                                                                                                                                                                                                                                                                                                                                                               |                |       |                  |
| iety_Proj #         | # Title                                                                                                                                                                                                                                                                                                                                                                                                                                                                                                                                                                                      | Description    | Code  | Туре             |
|                     | collection.100_DC                                                                                                                                                                                                                                                                                                                                                                                                                                                                                                                                                                            |                |       | Asset            |
|                     | collection.100_EAD                                                                                                                                                                                                                                                                                                                                                                                                                                                                                                                                                                           |                |       | Asset            |
|                     | DAR.1925.01 series I                                                                                                                                                                                                                                                                                                                                                                                                                                                                                                                                                                         |                |       | Folder           |
|                     | DAR.1925.01 series II                                                                                                                                                                                                                                                                                                                                                                                                                                                                                                                                                                        |                |       | Folder           |
|                     | DAR.1925.01 series III                                                                                                                                                                                                                                                                                                                                                                                                                                                                                                                                                                       |                |       | Folder           |
|                     | DAR.1925.01 series IV                                                                                                                                                                                                                                                                                                                                                                                                                                                                                                                                                                        |                |       | Folder           |
|                     | DAR.1925.01 series V                                                                                                                                                                                                                                                                                                                                                                                                                                                                                                                                                                         |                |       | Folder           |
|                     | DAR.1925.01 series VI                                                                                                                                                                                                                                                                                                                                                                                                                                                                                                                                                                        |                |       | Folder           |
|                     | DAR.1925.01 series VII                                                                                                                                                                                                                                                                                                                                                                                                                                                                                                                                                                       |                |       | Folder           |
| I                   | DAR.1925.01 series VIII                                                                                                                                                                                                                                                                                                                                                                                                                                                                                                                                                                      |                |       | Folder           |
| S                   | DAR.1925.01 series XIII                                                                                                                                                                                                                                                                                                                                                                                                                                                                                                                                                                      |                |       | Folder           |
| 11                  | pitt_1_1_DA                                                                                                                                                                                                                                                                                                                                                                                                                                                                                                                                                                                  | Sowing Seeds   |       | Asset            |
|                     | pitt_1_1_DA_dc                                                                                                                                                                                                                                                                                                                                                                                                                                                                                                                                                                               | Sowing Seeds   |       | Asset            |
|                     | pitt_1_1_DA_mods                                                                                                                                                                                                                                                                                                                                                                                                                                                                                                                                                                             | Sowing Seeds   |       | Asset            |
|                     | pitt_1_10_DA                                                                                                                                                                                                                                                                                                                                                                                                                                                                                                                                                                                 | Mary           |       | Asset            |
| archer              | pitt_1_10_DA_dc                                                                                                                                                                                                                                                                                                                                                                                                                                                                                                                                                                              | Mary           |       | Asset            |
|                     | pitt_1_10_DA_mods                                                                                                                                                                                                                                                                                                                                                                                                                                                                                                                                                                            | Mary           |       | Asset            |
|                     | pitt_1_11_DA                                                                                                                                                                                                                                                                                                                                                                                                                                                                                                                                                                                 | Spring Leisure |       | Asset            |
|                     | DAR.1925.01 series VI  DAR.1925.01 series VIII  DAR.1925.01 series XIII  DAR.1925.01 series XIII  pitt_1_1_DA  pitt_1_1_DA_dc  pitt_1_1_DA_mods  pitt_1_10_DA  Ma  pitt_1_10_DA  pitt_1_10_DA_dc  pitt_1_10_DA_dc  pitt_1_10_DA_dc  pitt_1_10_DA_dc  pitt_1_10_DA_dc  pitt_1_10_DA_dc  pitt_1_10_DA_dc  pitt_1_11_DA  spitt_1_11_DA  pitt_1_11_DA  spitt_1_11_DA_dc  pitt_1_11_DA_mods  pitt_1_11_DA_mods  pitt_1_11_DA_mods  spitt_1_11_DA_mods  pitt_1_11_DA_mods  spitt_1_11_DA_mods  spitt_1_11_DA_mods  spitt_1_11_DA_dc  spitt_1_11_DA_mods  spitt_1_11_DA_mods  spitt_1_112_DA_dc  wa | Spring Leisure |       | Asset            |
|                     | pitt_1_11_DA_mods                                                                                                                                                                                                                                                                                                                                                                                                                                                                                                                                                                            | Spring Leisure |       | Asset            |
| ords<br>_Repository | pitt_1_12_DA                                                                                                                                                                                                                                                                                                                                                                                                                                                                                                                                                                                 | Waiting        |       | Asset            |
| Repository          | pitt_1_12_DA_dc                                                                                                                                                                                                                                                                                                                                                                                                                                                                                                                                                                              | Waiting        |       | Asset            |
| ,                   | pitt_1_12_DA_mods                                                                                                                                                                                                                                                                                                                                                                                                                                                                                                                                                                            | Waiting        |       | Asset            |
|                     | pitt_1_13_DA                                                                                                                                                                                                                                                                                                                                                                                                                                                                                                                                                                                 | Writing        |       | Asset            |
|                     | nitt 1 13 DA dc                                                                                                                                                                                                                                                                                                                                                                                                                                                                                                                                                                              | Writing        |       | Asset            |
|                     | Filter Apply                                                                                                                                                                                                                                                                                                                                                                                                                                                                                                                                                                                 |                | (1 of | 16 N 1-30 of 479 |
|                     | Titlo:                                                                                                                                                                                                                                                                                                                                                                                                                                                                                                                                                                                       | <u>=</u>       |       |                  |