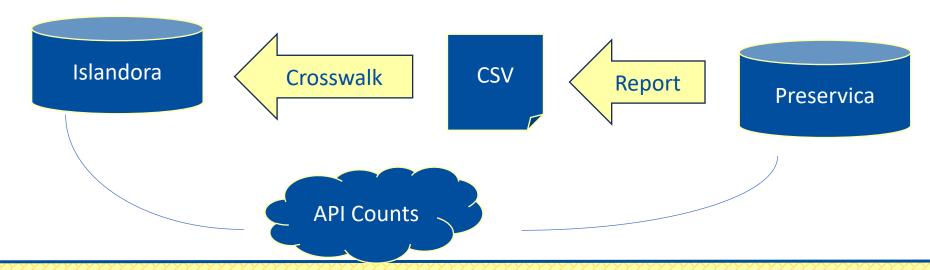

- Does Preservica have what Islandora had?
- Preservica Ingest Report
- Post-processing for Islandora
- Blind spot: complex components
  - Accommodation: count the children