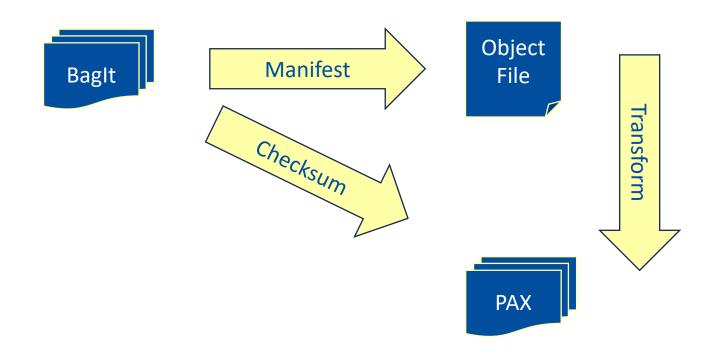

- Did the transformation from BagIt to OPEX/PAX capture all components?
- Implicit trust in the transformation script from Preservica
- Passthrough of SHA1 hashes

- Did the Preservica fully ingest the OPEX/PAX?
- Implicit trust in the ingest process from Preservica
- Processing of OPEX/PAX